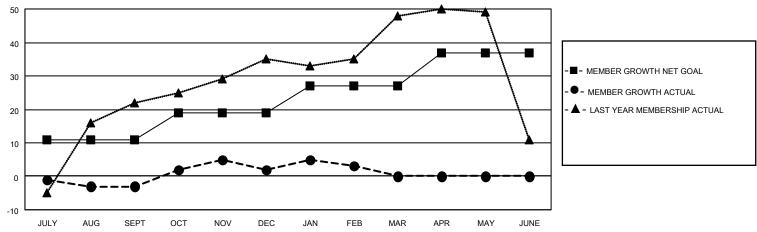

## District 110BZ

| Clubs         |               |             |               | Members               |                        |                         |                                                    |  |
|---------------|---------------|-------------|---------------|-----------------------|------------------------|-------------------------|----------------------------------------------------|--|
|               | RESULTS FOR   | R 2020-2021 |               | RESULTS FOR 2020-2021 |                        |                         |                                                    |  |
| QUARTER       | NEW CLUB GOAL | NEW CLUBS   | DROPPED CLUBS | QUARTER MEM           | BER GROWTH NET<br>GOAL | MEMBER GROWTH<br>ACTUAL | DROPPED<br>MEMBERS ACTUAL<br>(including transfers) |  |
| JULY/AUG/SEPT | 0             | 0           | 0             | JULY/AUG/SEPT         | 11                     | 17                      | 15                                                 |  |
| OCT/NOV/DEC   | 0             | 0           | 0             | OCT/NOV/DEC           | 8                      | 13                      | 8                                                  |  |
| JAN/FEB/MAR   | 0             | 0           | 0             | JAN/FEB/MAR           | 8                      | 16                      | 16                                                 |  |
| APR/MAY/JUNE  | 1             | 0           | 0             | APR/MAY/JUNE          | 10                     | 0                       | 0                                                  |  |